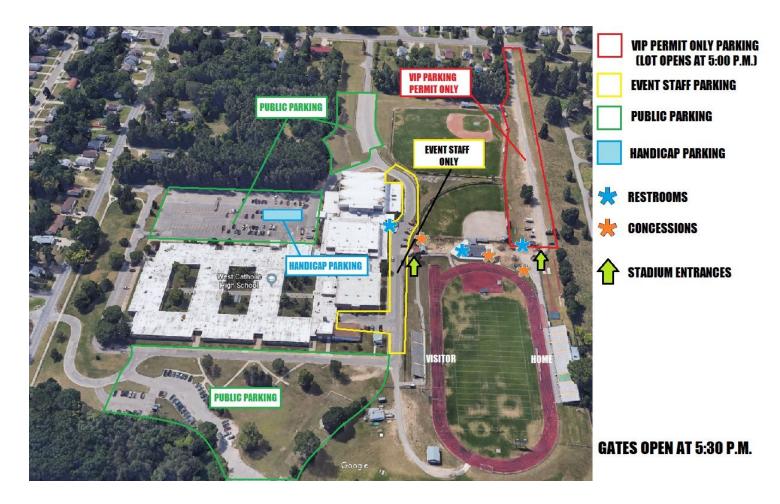

## **Spectator Information Sheet**

Date: October 18, 2019

Game Time: 7:00 p.m.

Gates Open: 5:30 p.m.

Admissions: All tickets are \$5. Appropriate passes accepted

Tickets: Ticket booths are labeled on attached diagram.

Pre-Sales: WC Athletic Office 9:00 a.m. - 5:00 p.m. through Thursday. Friday until 3:30 p.m.

VIP LOT: 5:00 p.m.

Parking: See Attached Diagram

Handicap Parking: See Attached Diagram

Restrooms: Locations listed on attached diagram. (3 Locations)

Concessions: 3 Booths. See attached diagram. Concession prices also attached.